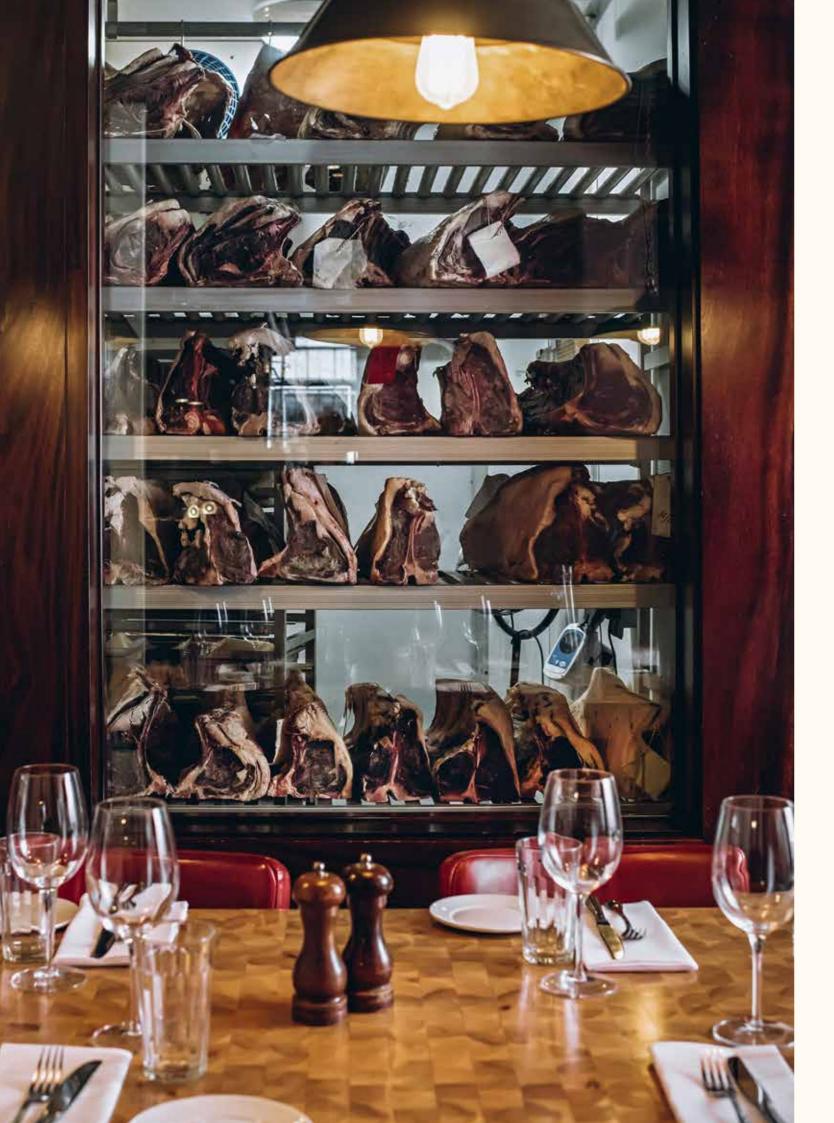

## Mayfair

Located just off Regent Street,
Goodman Mayfair is ideally located for
business and pleasure.

NOTES:

- Capacity 20-25 people
- Minimum spend applies
- Multiple layouts available

The interior of both the restaurant and the private dining space echo the feel of a classic American steak house. Simply furnished, with cream walls adorned with black and white photos, a mix of woods, dark and light, and rich leather, add to the timeless feel of the space, while simple tables, chairs and banquette seating provide assorted layout possibilities for groups of 20 to 25.