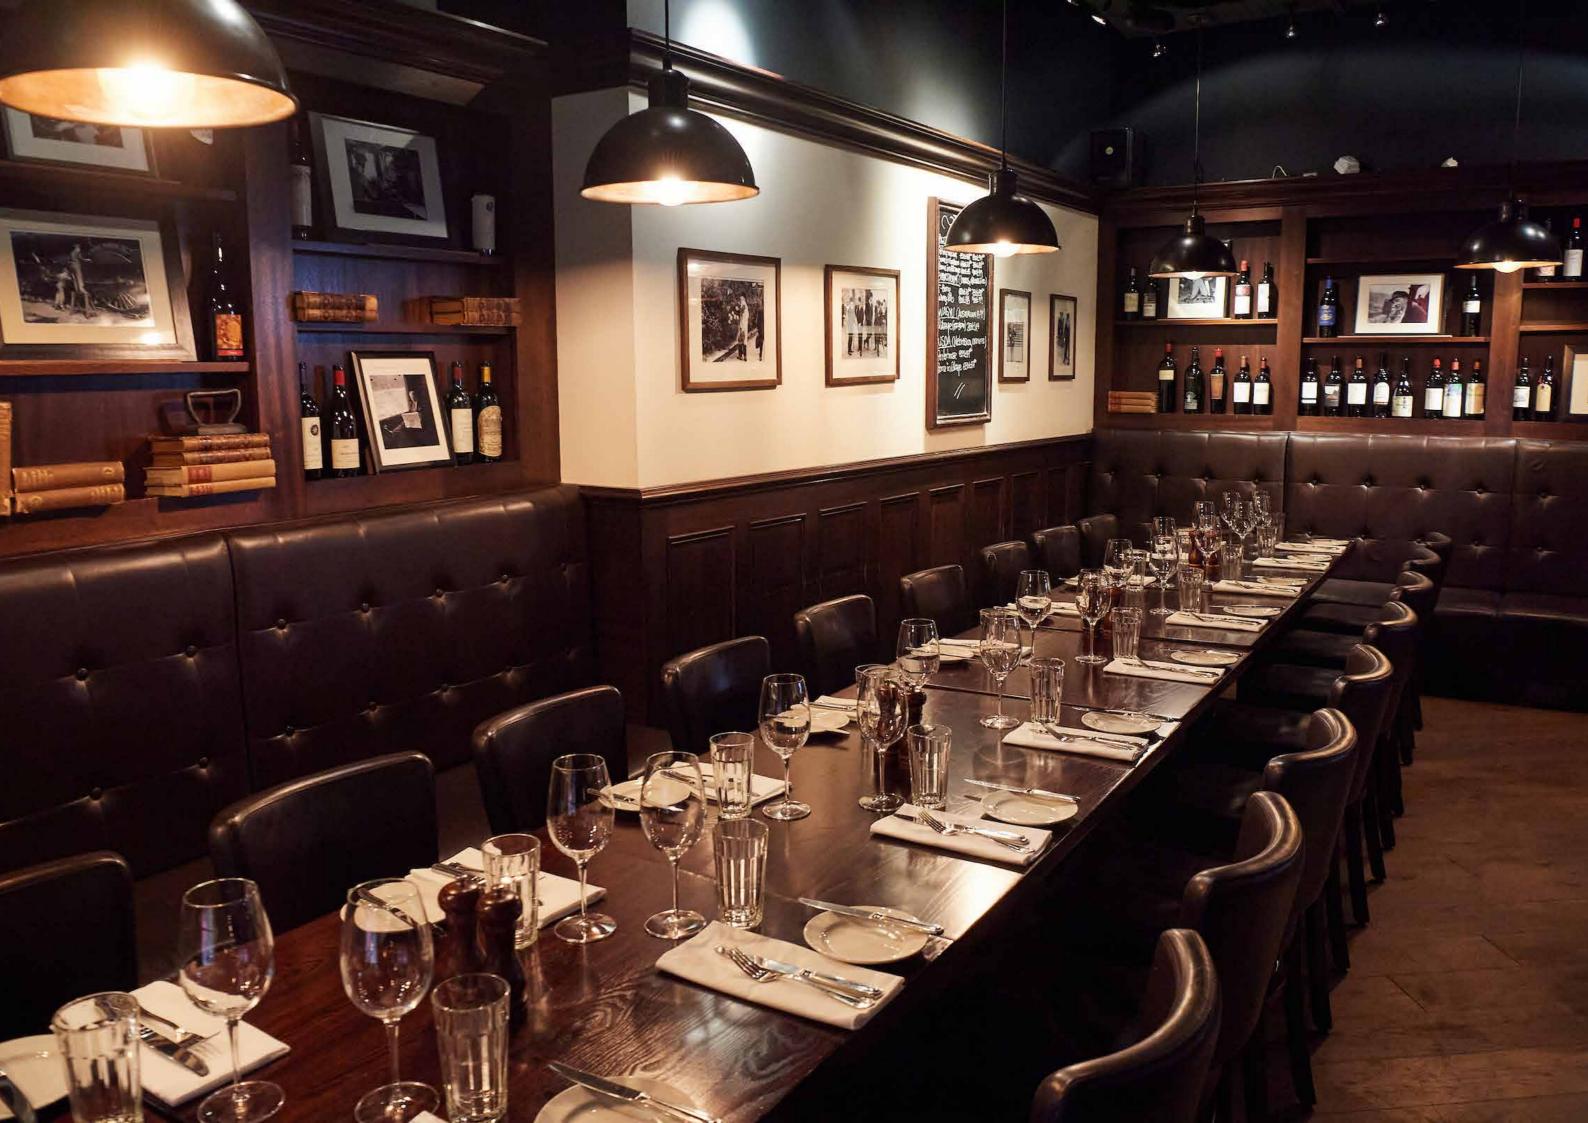

## Mayfair

Located just off Regent Street,
Goodman Mayfair is ideally located for
business and pleasure.

NOTES:

- Capacity 20-25 people
- Minimum spend applies
- Multiple layouts available

The interior of both the restaurant and the private dining space echo the feel of a classic American steak house. Simply furnished, with cream walls adorned with black and white photos, a mix of woods, dark and light, and rich leather, add to the timeless feel of the space, while simple tables, chairs and banquette seating provide assorted layout possibilities for groups of 20 to 25.