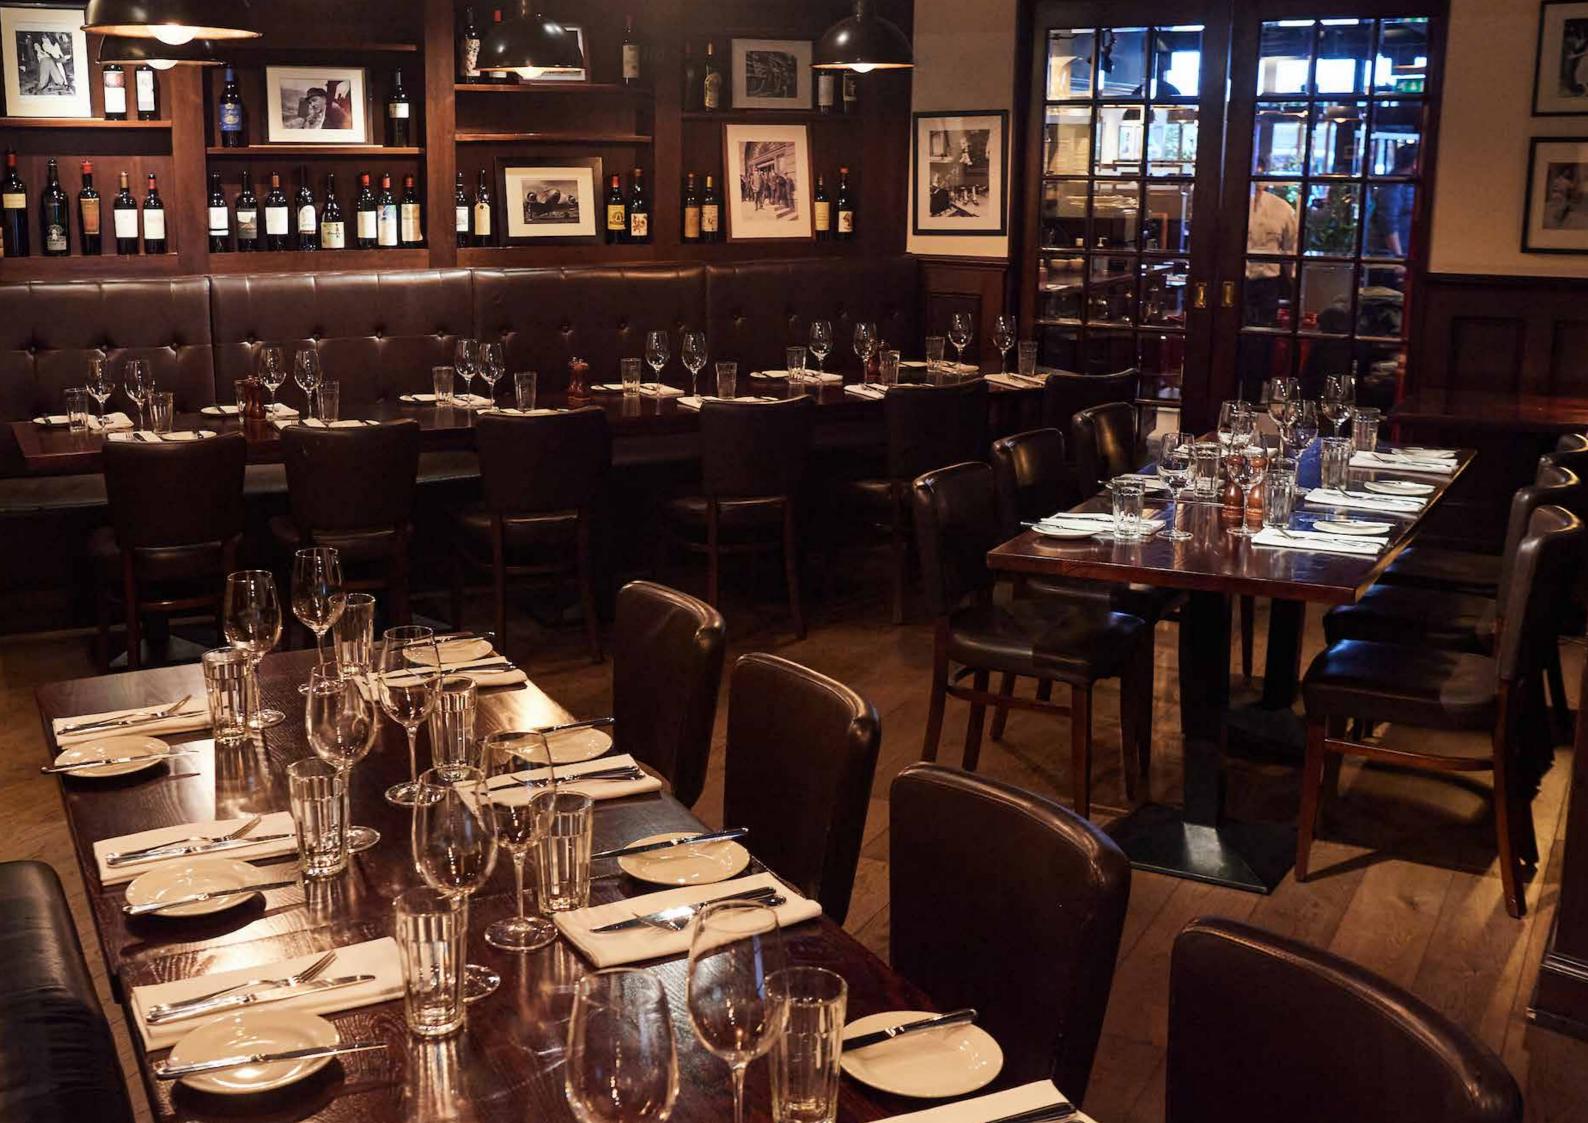

## Mayfair

Located just off Regent Street,
Goodman Mayfair is ideally located for
business and pleasure.

NOTES:

- Capacity 20-25 people
- Minimum spend applies
- Multiple layouts available

The interior of both the restaurant and the private dining space echo the feel of a classic American steak house. Simply furnished, with cream walls adorned with black and white photos, a mix of woods, dark and light, and rich leather, add to the timeless feel of the space, while simple tables, chairs and banquette seating provide assorted layout possibilities for groups of 20 to 25.