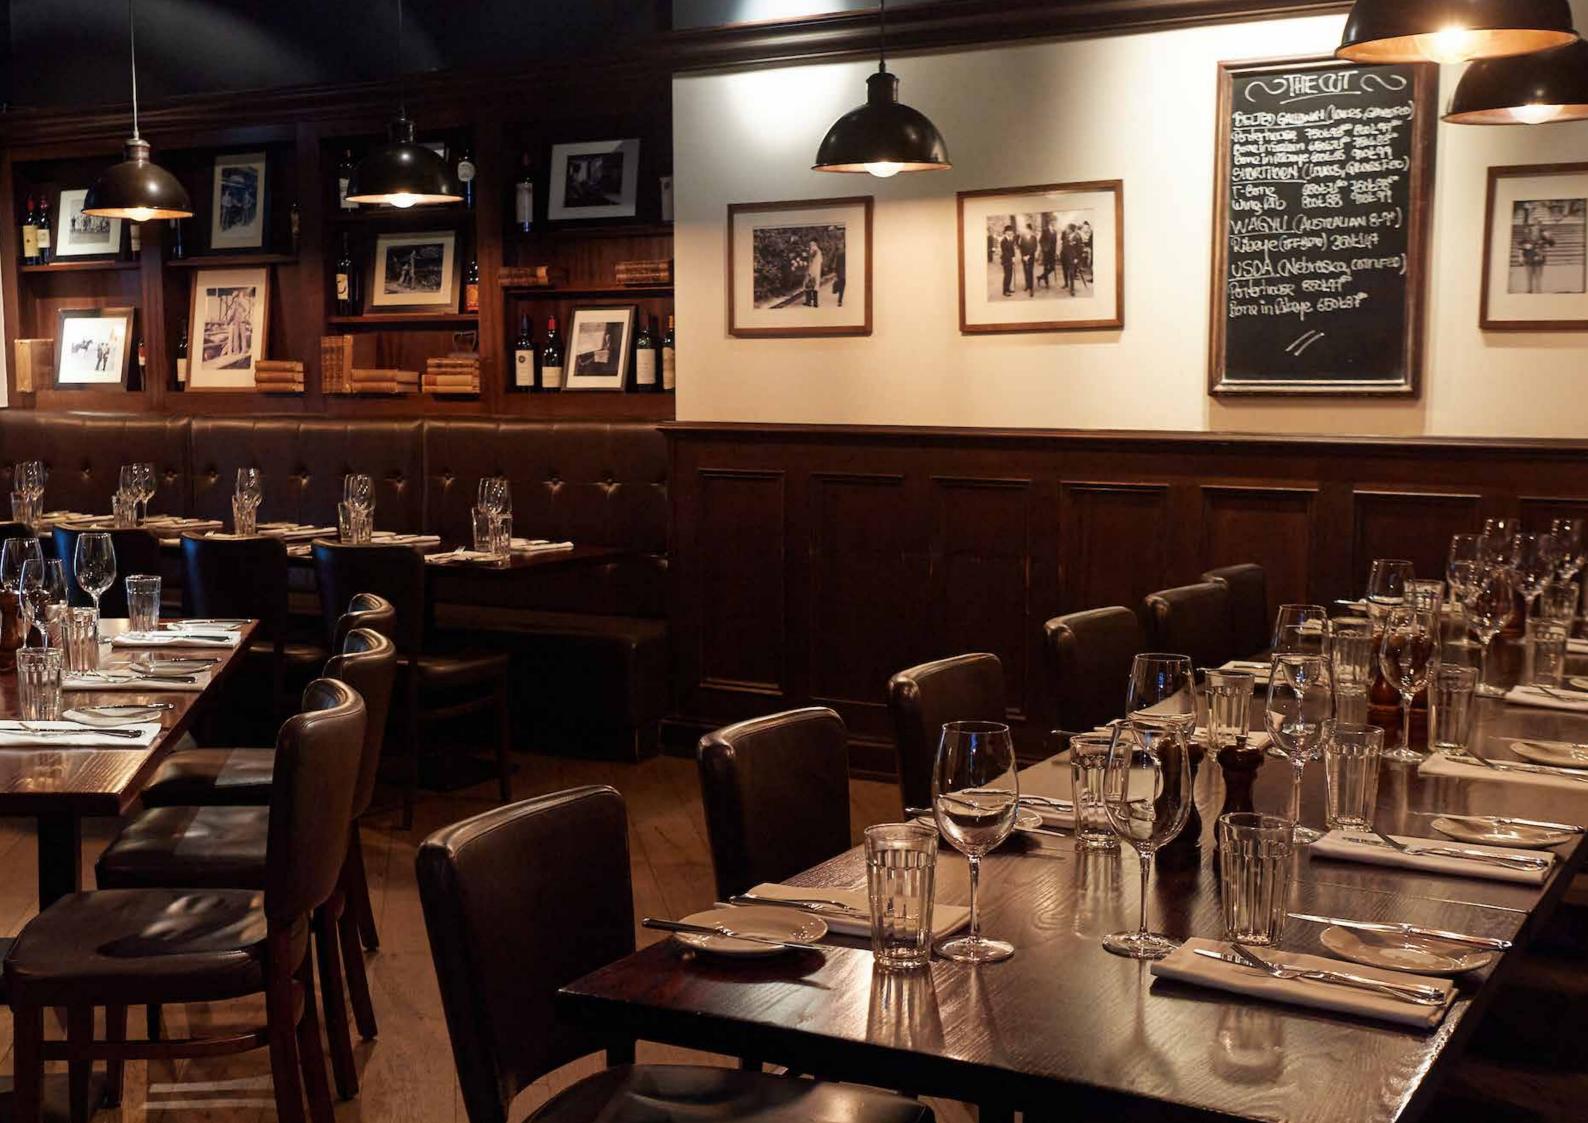

## Mayfair

Located just off Regent Street,
Goodman Mayfair is ideally located for
business and pleasure.

NOTES:

- Capacity 20-25 people
- Minimum spend applies
- Multiple layouts available

The interior of both the restaurant and the private dining space echo the feel of a classic American steak house. Simply furnished, with cream walls adorned with black and white photos, a mix of woods, dark and light, and rich leather, add to the timeless feel of the space, while simple tables, chairs and banquette seating provide assorted layout possibilities for groups of 20 to 25.