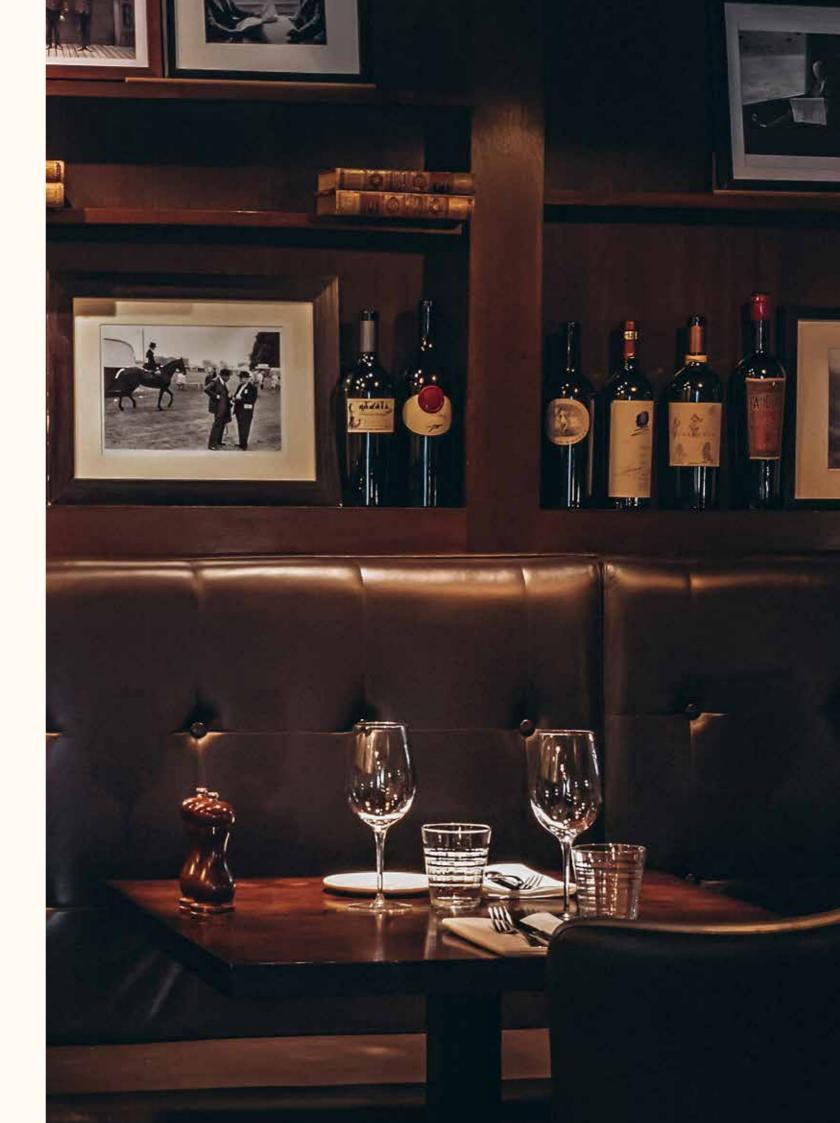

## Mayfair

Located just off Regent Street,
Goodman Mayfair is ideally located for
business and pleasure.

NOTES:

- Capacity 20-25 people
- Minimum spend applies
- Multiple layouts available

The interior of both the restaurant and the private dining space echo the feel of a classic American steak house. Simply furnished, with cream walls adorned with black and white photos, a mix of woods, dark and light, and rich leather, add to the timeless feel of the space, while simple tables, chairs and banquette seating provide assorted layout possibilities for groups of 20 to 25.