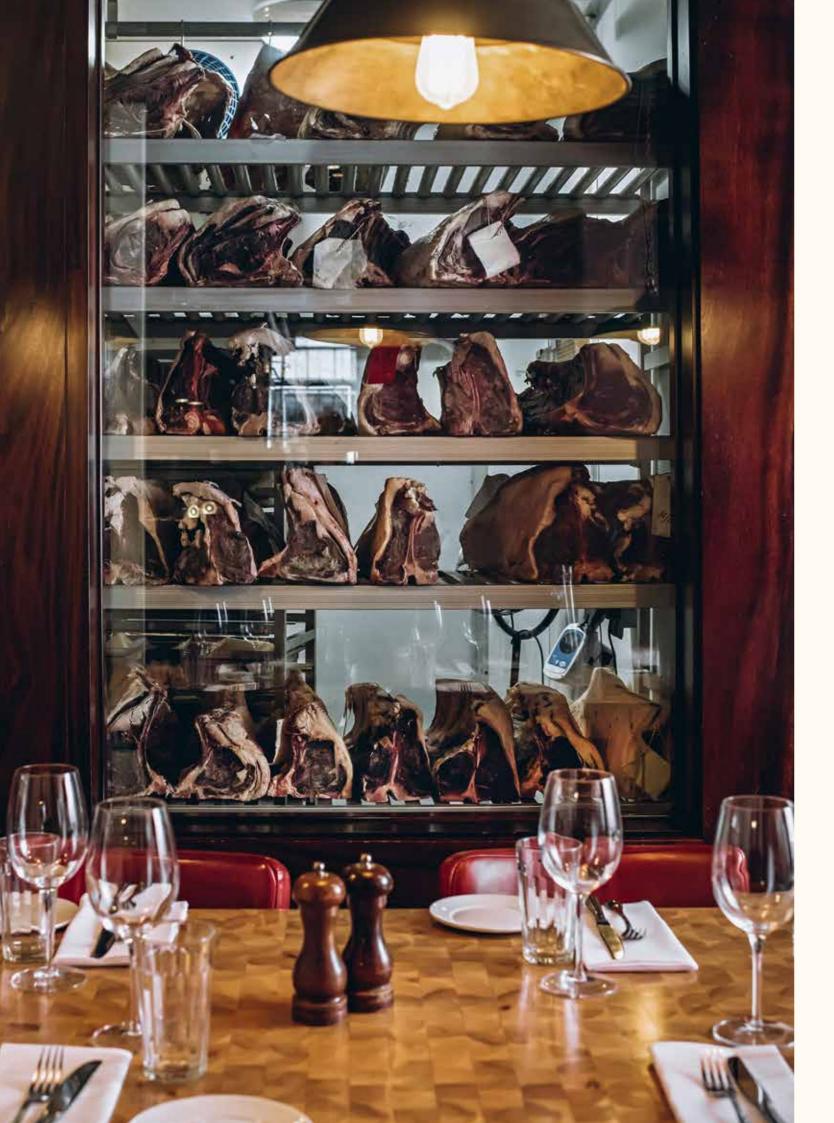

The Private Dining Room is an intimate, but flexible space, that encapsulates Goodman. A butcher's-style table seating up to ten people. Dark wood furniture.

A sliding door that creates both the utmost privacy or simple access to the atmosphere of the restaurant and, perhaps most spectacular of all, backed by a glass wall offering an exclusive view into our celebrated Goodman dry ageing room.