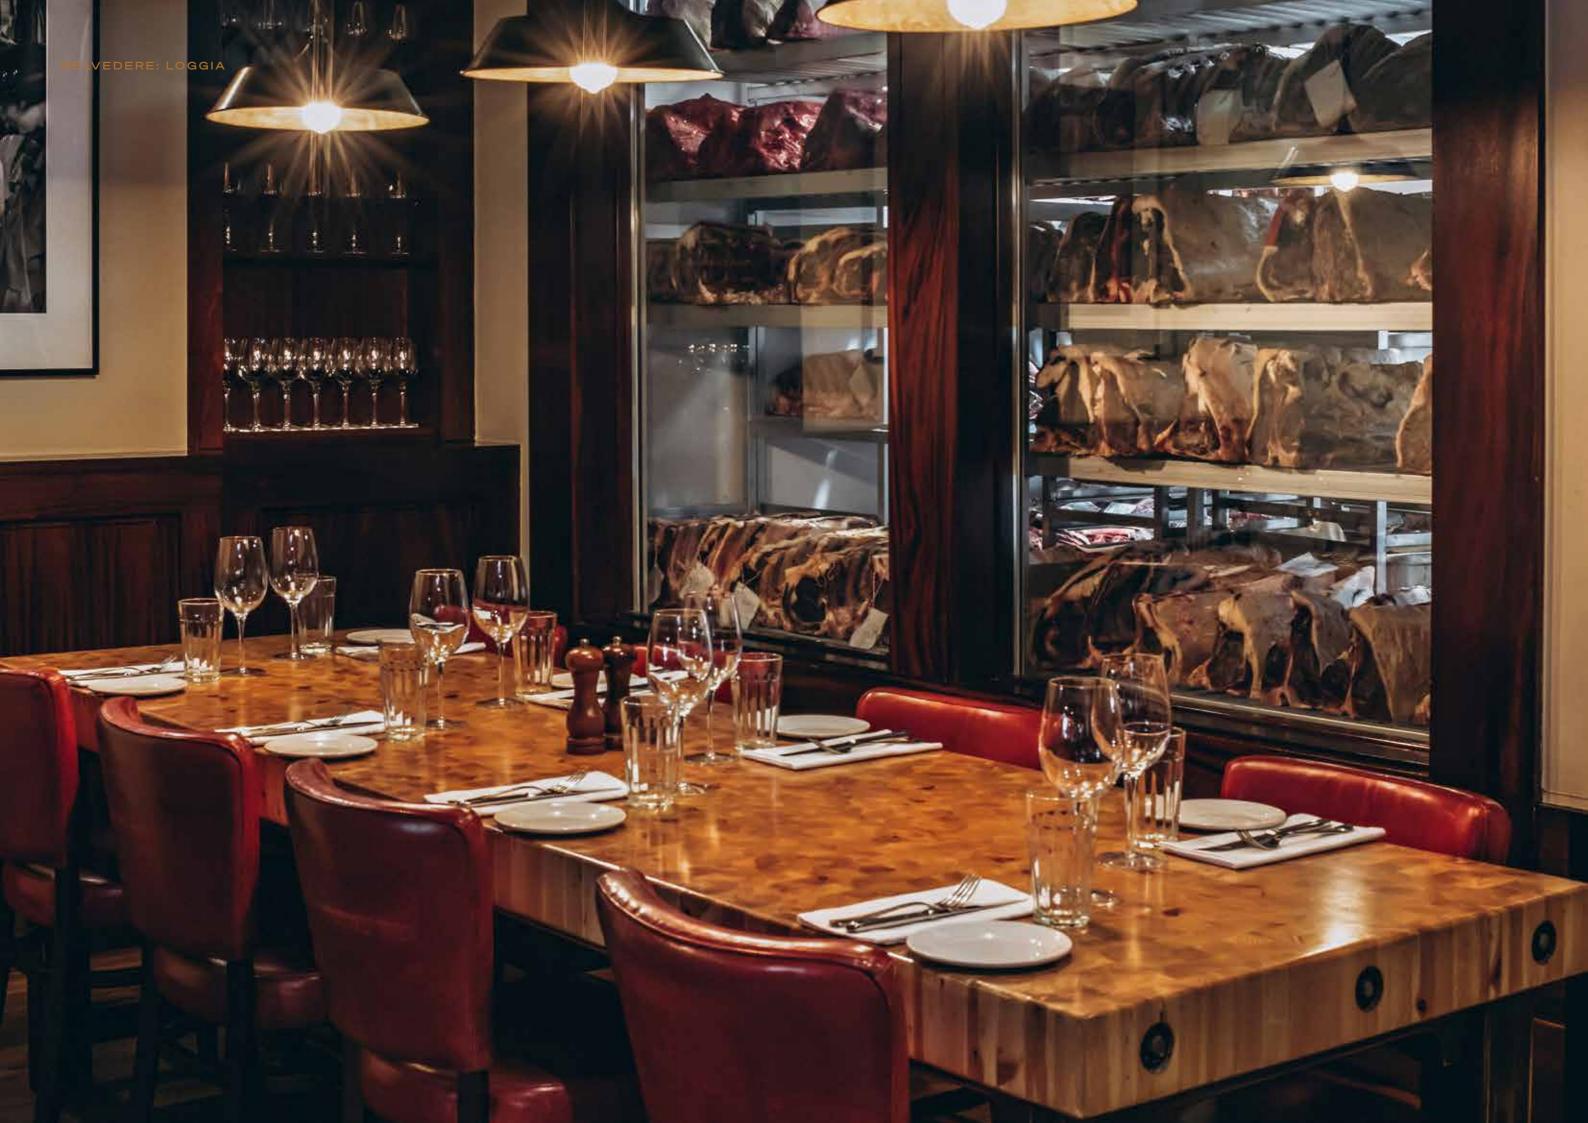

The Private Dining Room is an intimate, but flexible space, that encapsulates Goodman. A butcher's-style table seating up to ten people. Dark wood furniture.

A sliding door that creates both the utmost privacy or simple access to the atmosphere of the restaurant and, perhaps most spectacular of all, backed by a glass wall offering an exclusive view into our celebrated Goodman dry ageing room.