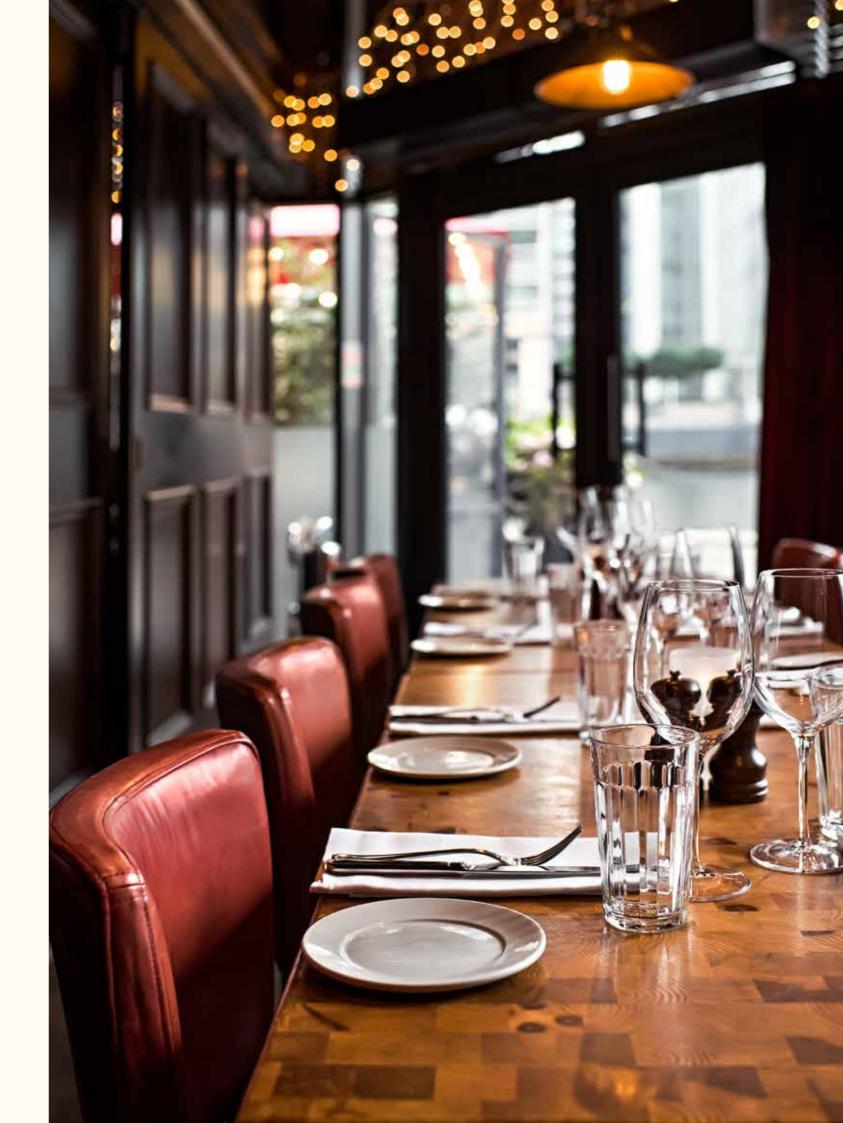

The private dining space is a well-lit and accomodates eight people, with red leather chairs around a butcher's style table, and floor to ceiling windows offering view of Canary Wharf and the water. The sliding door provides easy privacy but can also be opened and the room used as part of larger bookings, for up to 30 guests, in the main dining room.

LEFT If your occasion calls for something a little bit more special, consider our 8 seater private dining room.

ABOVE This option is perfect if you're looking to accommodate a larger group of up to 30 people. While this space is part of the main dining room, it still ensures your privacy.