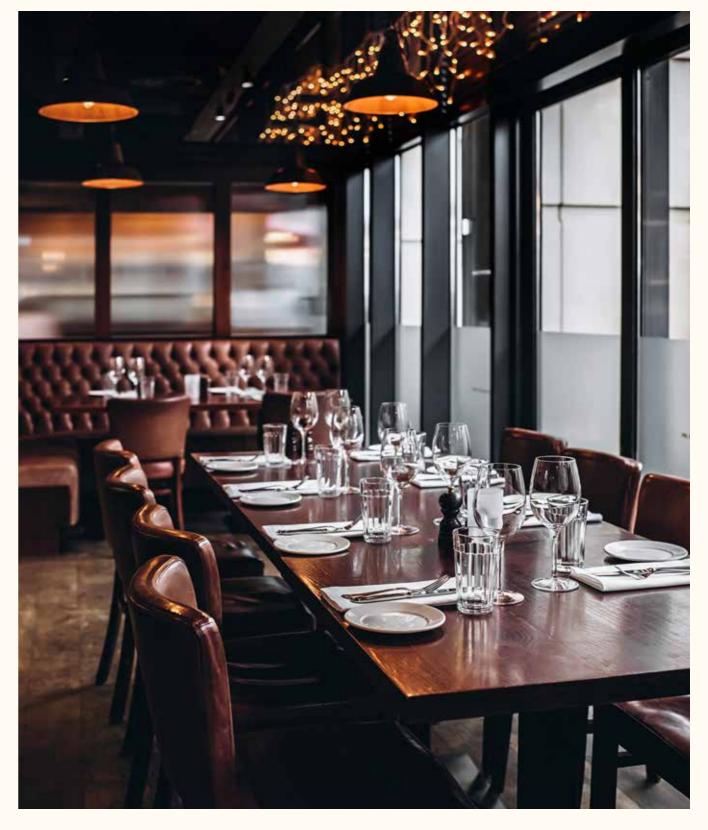

LEFT If your occasion calls for something a little bit more special, consider our 8 seater private dining room.

ABOVE This option is perfect if you're looking to accommodate a larger group of up to 30 people. While this space is part of the main dining room, it still ensures your privacy.