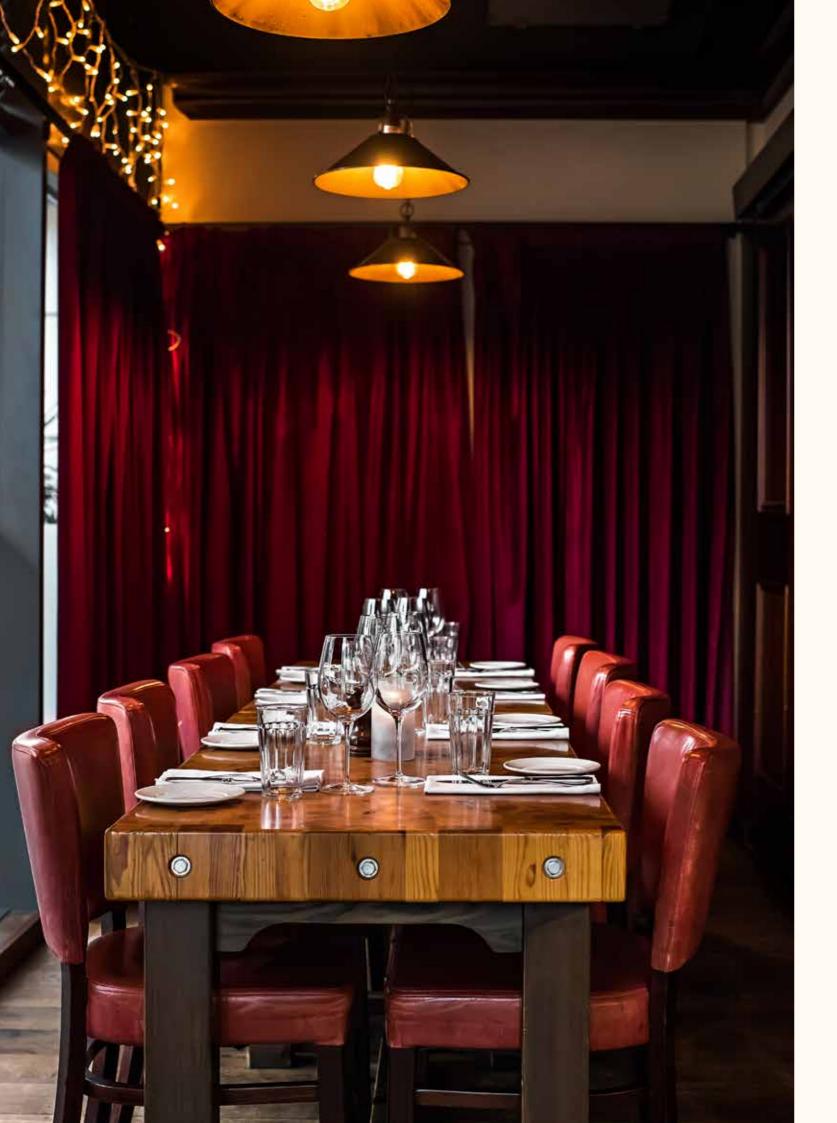

The private dining space is a well-lit and accomodates eight people, with red leather chairs around a butcher's style table, and floor to ceiling windows offering view of Canary Wharf and the water. The sliding door provides easy privacy but can also be opened and the room used as part of larger bookings, for up to 30 guests, in the main dining room.

LEFT If your occasion calls for something a little bit more special, consider our 8 seater private dining room.

ABOVE This option is perfect if you're looking to accommodate a larger group of up to 30 people. While this space is part of the main dining room, it still ensures your privacy.