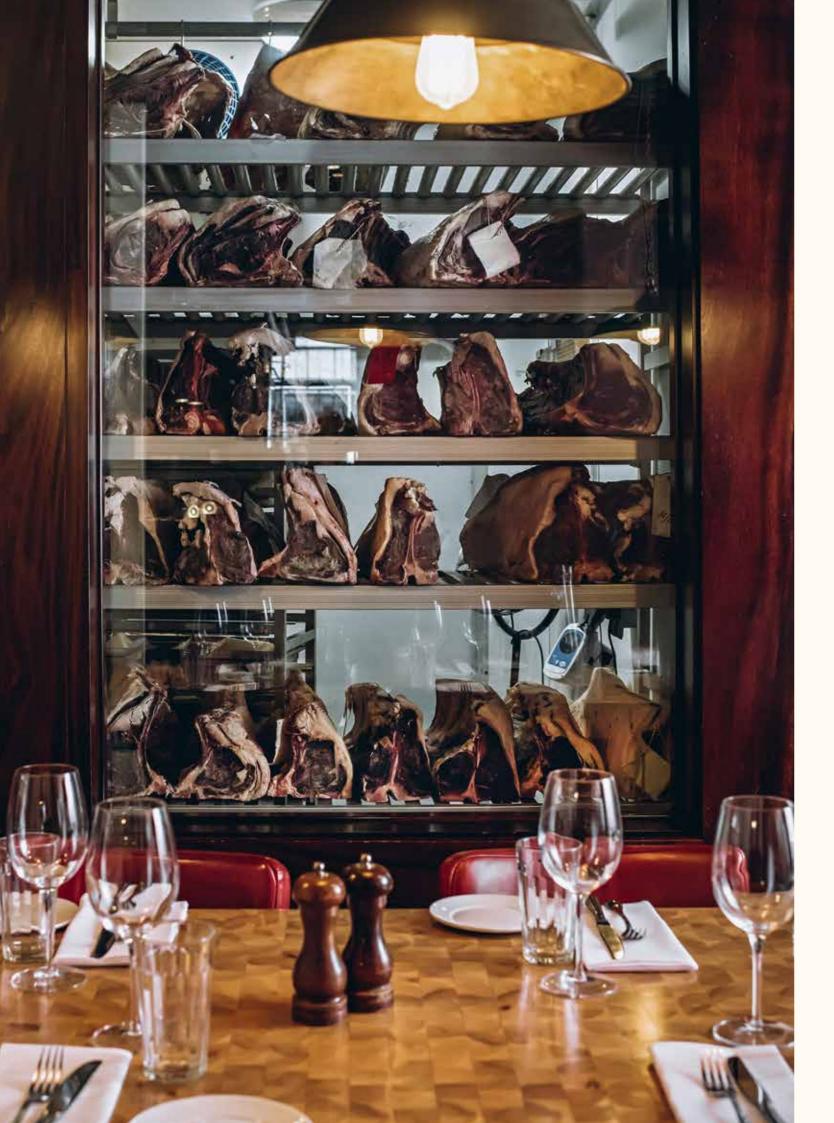

LEFT If your occasion calls for something a little bit more special, consider our 8 seater private dining room.

ABOVE This option is perfect if you're looking to accommodate a larger group of up to 30 people. While this space is part of the main dining room, it still ensures your privacy.